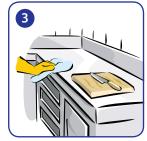

Apply solution with cloth or spray and wipe.

Two stage cleaning and disinfection to EN1276:
Respray D10 and leave for 30 seconds.
Rinse and allow to air dry.

If soaking items, immerse them in a solution of D10 for a minimum of 5 minutes. Remove, rinse thoroughly and allow to air dry.