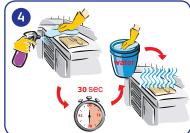

Apply solution with cloth or spray and wipe.

Two stage cleaning and disinfection to EN1276:
Respray D10 and leave for 30 seconds.
Rinse and allow to air dry.

If soaking items, immerse them in a solution of D10 for a minimum of 5 minutes. Remove, rinse thoroughly and allow to air dry.