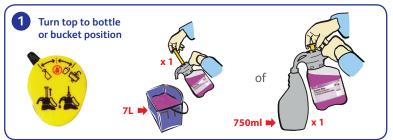

## Using...

Dose:
Pull then push 1 x dose into 7 litres of hand hot water.
OR
1 x dose into 750ml spray bottle.

Remove debris before applying product.

A made up solution of product in a spray bottle will be active for up to seven days. Rinse and dry bottle before refilling.