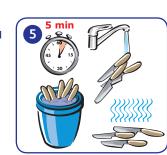

Apply solution with cloth or spray and wipe.

Two stage cleaning and disinfection to EN1276:
Respray D10 and leave for 30 seconds.
Rinse and allow to air dry.

If soaking items, immerse them in a solution of D10 for a minimum of 5 minutes. Remove, rinse thoroughly and allow to air dry.